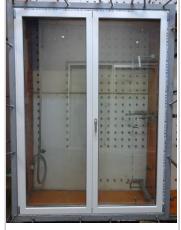

stile

Designation System: EUROPA A40

Shipping name: EUROPA A40 HS DOUBLE SASH

Details Manufacturer Europa Profil Aluminio S.A., - Innofita Viotas;

Material Aluminium system with thermal break; Type of opening Turn / tilt and turn; Opening direction Active casement DIN right (opening) to the inside, Inactive casement DIN left (opening) to the inside; Overall dimensions (W x H) 1600 mm x 2200

mm

Special features Test sequence. The vapour pressure equalisation of the

glazing rebate has to be ensured. The strength, durability and material compatibility of the adhesive system was not

part of the test and is tested separately.