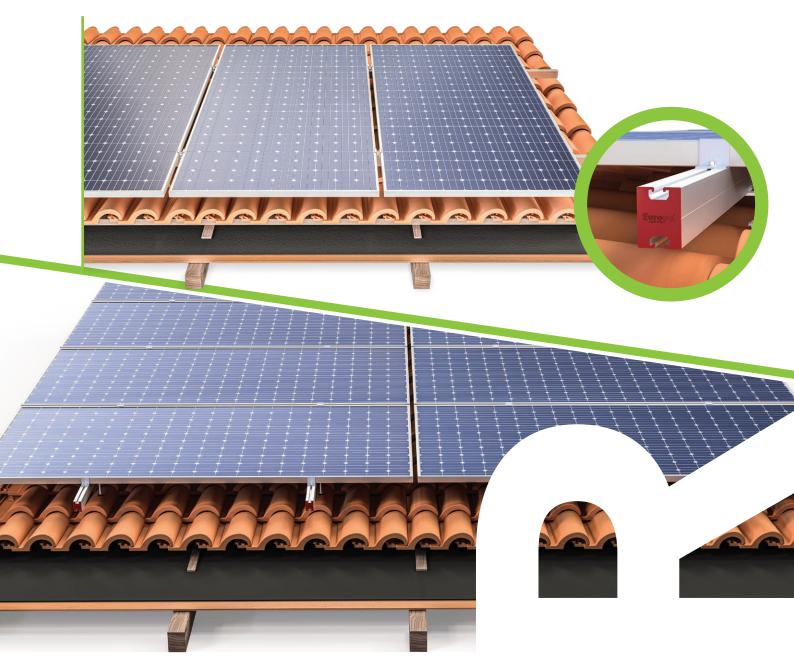

## PV mounting system on tile roof

## **"On tile roof"**

- EUROPA SUN 6600 is a photovoltaic mounting system on tile roofs. Its is suitable for easy and quick installation.
- Supports landscape or portrait panel orientation.
- Direct installation to tile via mounting hook or long mounting screw.
- Application for all tile types (Roman, French etc).
- > Proper water insulation at connection points.
- Structurally designed system according to Eurocodes.