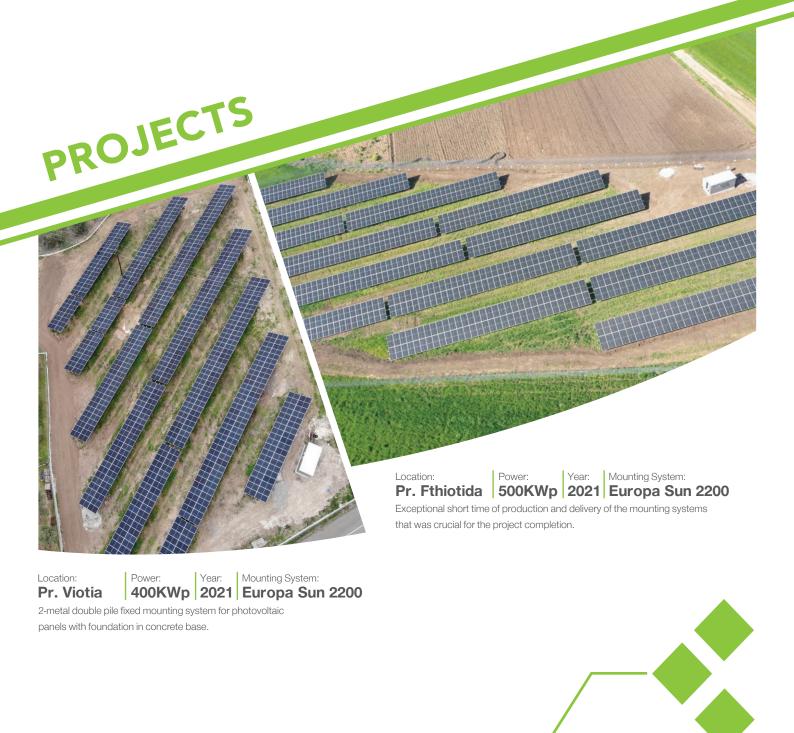

Location: Korinthos, Greece Power: 10MW Project Implementation: 2021 Mounting System: Europa Sun 2200 **U U U** 

PRO

The project is located at 750m altitude on demanding terrain with steep slopes severe climate conditions.