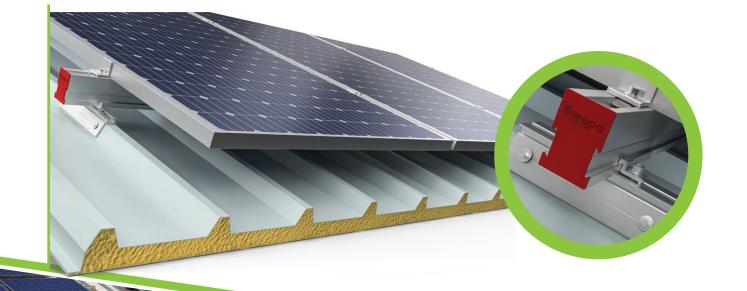

## PV mounting system on industrial roofs

- EUROPA SUN 4400 is a stable PV mounting system on industrial roofs made of polyurethane panels, suitable for easy and quick installation.
- Entirely constructed of high-durability aluminum alloy 6060 T66, offering over time robustness and durability
- Supports Landscape or Portrait panel orientation.
- Structurally designed system according to Eurocodes