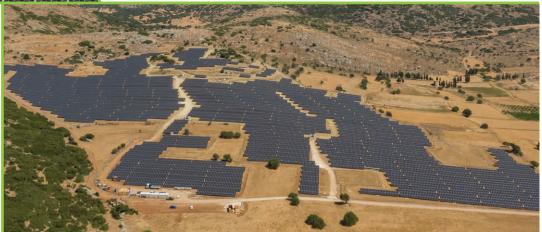

Location: Korinthos, Greece Power: 10MW Project Implementation: 2021 Mounting System: Europa Sun 2200 **U U U** 

PRO

The project is located at 750m altitude on demanding terrain with steep slopes severe climate conditions.