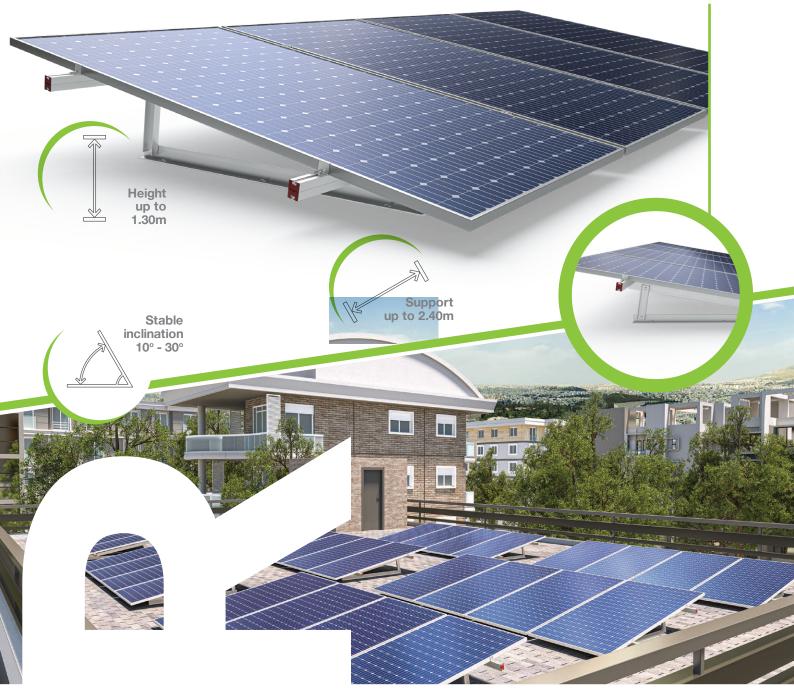

## PV mounting system on concrete flat roof

- EUROPA SUN 5500 is a photovoltaic mounting system on concrete flat roofs and terraces. It consists of triangular supporting frames connected to high strength aluminium purlins. It is simple and quick to assemble.
- Inclination from 10 to 30 degrees.
- Supports landscape or portrait panel orientation.
- Installation into concrete slab via mechanical or chemical anchors.
- Structurally designed system according to Eurocodes.