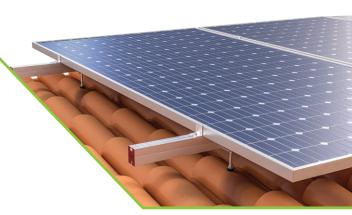

## PV mounting system on tile roof

## **"On tile roof"**

- EUROPA SUN 6600 is a photovoltaic mounting system on tile roofs. Its is suitable for easy and quick installation.
- Supports landscape or portrait panel orientation.
- Direct installation to tile via mounting hook or long mounting screw.
- Application for all tile types (Roman, French etc).
- > Proper water insulation at connection points.
- Structurally designed system according to Eurocodes.